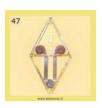

### **47. Pale yellow: Mask** puts a smile on your mouth

This card looks like a mask, behind which lies a beautiful energy. Many people do not realize how beautiful their energy is, this card mirrors them. A vibration that can put a smile on your mouth that will make you happy. An infinite energy that generates gratitude.

It is best to put this card somewhere where you often see it.