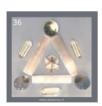

**36. Gray: Selenite** for rapid change of consciousness

This triangle is a combination of a unity and a duality, a trinity. The selenite bars give this card an extra boost.

This card unleashes forces within us that bring about rapid changes in consciousness.