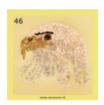

### **46. Pale yellow: White eagle** power card, clear up

energy pollution

The totem animal the white eagle. He oversees everything from a great height and is able to push dark spots away with powerful white light. He picks up energy pollution through white rays.

This is a very powerful (overwhelming) energy! To use when it is necessary to clean a lot of energetic impurities.