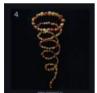

# **4. Black: Kundalini** *Pushes the energy up*

Because of the energy of this card, your energy spirals upward beyond the boundaries of time, space and matter.

With this energy a new flow is started. It sets you in motion to go to your original vibration and frequency, to who you really are. Strongly acting on the forehead chakra.