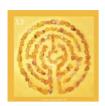

# **13.Yellow: Labyrinth** *points the way*

This labyrinth has the shape of a circle, the symbol of healing and wholeness. A labyrinth points the way through that circle (maze lets you get lost). Along the way you will meet the connection between the human and the Divine world, the transformation and the (re) birth. Meditation tip: enter the labyrinth with your finger at a slower pace and leave it even slower. The way, the movement is the goal.