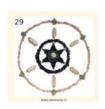

## 29.Creamy-white: Hexagram (six-pointed star)

to take the right path

A hexagram is a six-pointed star polygon, consisting of two triangles pushed together. A magical expression of the number six was regarded by the ancient kabbalists as a symbol of perfection. You can achieve that perfection in the way of goodness, truth and justice. This card awakens the warmth in you that is needed to take the road to perfection.