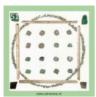

#### C. 躺卡

五角星形式

实际上,您会在所有小册子或预言卡和确认卡中找到一个示例,说明如何通过将卡放置成图案来向卡提出特定问题.这些示例中的大多数对于此集合都是有用的.

五角星是我推荐的一种特殊绑腿. 用这种方式打牌的挑战是:"找出五个基本要素如何影响您".

**方法:**将卡随机播放,然后将它们盲目地放在前面的**风** 扇中.

抽出第一张牌(不要看)并将其盲目放在数字1或星号的顶部.抽出第二张卡片,并将其放在五角星的左侧(数字2).以相同的方式绘制其余的卡,以使您已将五张卡放置为星形.一张一张地转动它们,阅读每张卡的含义,以及以下说明.

- 1) 最高点代表精神 卡的位置**说**明您与宇宙的**联**系.
- 2) 左下角代表地球. 这张卡片说明了您与地球的联系.
- **3)**右上角代表水. 一张影响情绪的卡片.
- **4)** 左上角代表空气. 为了您的人生使命.
- 5) 右下角代表着火.

**转换**卡. 您可以利用**这张**卡的能量来**释**放不再**为**您服**务**的物品.