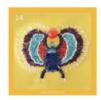

14. Yellow: Scarab the holy beetle for the self-healing capacity

A good luck charm that is connected to the Sun God. This is a symbol for resurrection, rebirth and renewal. He rolls all loose ends that waste energy together. You do need patience for that, because the energy of the holy beetle cleanses to the very highest levels. Once the energy is bundled, it can come back to life. This card also fuels the self-healing capacity in you.