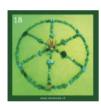

## **19. Green: Alien code** to grow further

This formation ended up on earth as a crop circle through alien intelligence. It is a high frequency - not of this earth - vibration that only our subconscious understands. She helps us. We thereby grow to the higher vibrations.