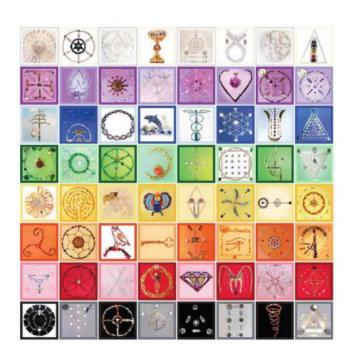

#### E. 找到意义

对于每本卡片,您都可以在本手册的**说**明(1 至 64)下面找到.

所有**纸**牌都会与有意识或无意识地在地下玩耍的事物产 生共鸣. 您与卡片一起开始治**疗**或强化**领**域.

不要害怕黑牌,幸运的是它的力量是积极的.

#### 1.黑色: Starsheed 连接

#### 与明星大家庭的联系

该卡的能量位于地球深处. 关键词:黑暗,温暖与安全. 从这个安全的基础上,晶体形成了一个晶格,它与"星族"保持联系,并可以传递"家"的能量.

一个理想的卡片,用于思**乡**病,孤独或世上有困**难**的人.

2. 黑色: 药轮

给您带来正能量

连接到地球上所有其他**药轮**的强大能量.由于**这**些连接,它是一个强大的力量**对**象.

车轮神奇地为周围环境带来了积极的治愈能量.

### 3. Black: Triangle

for peace and balance

The triangular shape. A combination of unity and duality, a trinity. A Mer-Ka-Ba in its center. On a black background this energy gives peace and a nice balance.

# **4. Black: Kundalini** *Pushes the energy up*

Because of the energy of this card, your energy spirals upward beyond the boundaries of time, space and matter.

With this energy a new flow is started. It sets you in motion to go to your original vibration and frequency, to who you really are. Strongly acting on the forehead chakra.

**5. Red: Flower of Life**bringer of unity consciousness

A flower of life as a sacred geometric pattern that forms the basis for all life. This card is meant to bring unity consciousness into yourself, in a relationship, space or a house. This unity consciousness has a great healing effect

**6. Red: Goddes** strength, wisdom and detachment

The moon goddess, or spiral, symbolizes a deepening in a life cycle. She stands for feminine power and wisdom. The energy is round and spherical and amazingly clear. This card helps you to let go of what you no longer serve.

#### 7. Red: Archangel Samuel for courage and protection

The energy of this card represents the characteristics of the angel Samuel. Samuel is known for his charismatic courage, decisiveness and professionalism. It is Archangel Samuel who offers you protection. You can put this card under your bed for a safer and better night's sleep.

8.Red: Double pyramid (Octahedron) for safe alignment

The double pyramid touches ancient Egyptian memory fragments.

Old (wise) things are mirrored, processed and transformed.

With this card you receive a huge force field that works harmonizing and balancing.

# 9. Orange: Circle pentagram keep your legs on the floor

A pentagram in a circle, where you are hit in the core. The pentagram is pre-eminently a symbol of man, who knows how to place himself in the right relationship to the infinite; 'With both feet on the floor.'

In this card the five elements are in balance and the energy of the card will lift you.

10.Orange: Speed (Triskel) for acceleration of energy

The wheel of joy. A triskel turns like a whirlwind. The ends represent the three circles in life; life, death and rebirth. This card brings personal energy into acceleration, which looks like a time shift. You can use it to keep up with the changes or if things go too slowly. Put this card on your workplace and you will be done with your work faster.

# **11. Orange: Wisdom** *search for knowledge*

The owl stands for ancient wisdom, the magic of the moon and freedom. Owls form a fabulous connection between the invisible (dark) world and the world of Light. This card indicates a search for knowledge and wisdom, the seed for development.

# **12. Orange: Balance** *centering*

The diamond shape forces energies, both high and low, to come into balance. This form ensures harmony and integration within the systems. Centering is the term that fits this card.

# **13.Yellow: Labyrinth** *points the way*

This labyrinth has the shape of a circle, the symbol of healing and wholeness. A labyrinth points the way through that circle (maze lets you get lost). Along the way you will meet the connection between the human and the Divine world, the transformation and the (re) birth. Meditation tip: enter the labyrinth with your finger at a slower pace and leave it even slower. The way, the movement is the goal.

14. Yellow: Scarab the holy beetle for the self-healing capacity

A good luck charm that is connected to the Sun God. This is a symbol for resurrection, rebirth and renewal. He rolls all loose ends that waste energy together. You do need patience for that, because the energy of the holy beetle cleanses to the very highest levels. Once the energy is bundled, it can come back to life. This card also fuels the self-healing capacity in you.

# **15. Yellow: Sun radar** (swastika) for productivity

The solar wheel has four winds, each with its own influence on consciousness. Turning clockwise it brings evolution. It is a symbol of strength and well-being. The energy of the solar wheel provides great productivity and promises a new phase in your life. Prepare yourself for this by cleaning up in the near future.

# **16. Yellow: Circle of connection** *for social contacts*

This is a six-pointed solar wheel that is related to the flower of life (see card 5 red). The energy of this image touches the heart directly and connects with our brothers and sisters (whether on earth or not). It is a card that indicates a great social commitment, but also a cosmic membership of a sisterhood or brotherhood.

## **17. Green: The flora** contact with nature

Green stands for nature, creativity, but also for the stillness and surrender (one with nature). Nature gives peace and together with the energy of this card it touches you at the core, it makes higher spirituality possible. A meditation card for in nature.

**18. Green: Stress release** to transform stress

The energy of this card brings an extra dimension through a rotating movement. She is a serene, warm energy and can reach great heights.

By moving higher and higher in frequency, energetic tensions can be transformed.

## **19. Green: Alien code** to grow further

This formation ended up on earth as a crop circle through alien intelligence. It is a high frequency - not of this earth - vibration that only our subconscious understands. She helps us. We thereby grow to the higher vibrations.

**20. Green: Path of life** *for new possibilities* 

The impossible is possible. This card shows a diagram with multiple options, just as you come across on your life path. Whatever you choose, there is always a great end point. The energy helps you through the subconscious dare to take new paths. She gives you the courage to change.

## **21. Blue: Night sky** return of the light

The celestial arches on the card, which overlap just like in a kaleidoscope, announce the return of the Light. Blue is the color of intellectual and spiritual abilities. The infinity of the universe is mainly seen at night.

#### 24. Blue: The language of light open crown chakra

This triangle is constructed according to the forms of sacred geometry. This creates a compact, strong energy without overwhelming. She opens the upper crown chakra for love and white Light.

# **25. Purper: Structure** the aspiration of perfection

The middle of this card exerts a force of attraction and attracts you. Once you find yourself in the center, the consciousness grows and widens.

**27. Purper: Light dream** cooperation, unity

The crystals, all different in shape and structure, are bundled together into one powerful consciousness. They have one goal: to act as a model for cooperating elements, in order to achieve unity.

## 29.Creamy-white: Hexagram (six-pointed star)

to take the right path

A hexagram is a six-pointed star polygon, consisting of two triangles pushed together. A magical expression of the number six was regarded by the ancient kabbalists as a symbol of perfection. You can achieve that perfection in the way of goodness, truth and justice. This card awakens the warmth in you that is needed to take the road to perfection.

# 30. Creamy-white: Holy Grail

opening to another world

A mystical symbol. The grail is the opening to another world where love and a compact nurturing consciousness prevail.

Once you have found the grail, cosmic dimensions open up at great heights.

## 31. Creamy-white: The Phoenix passing on secrets of the Light

This symbol has to do with the secrets of the Light. If you have "drawn" this card, then you are ready to share the knowledge that you have gathered so far with others. Even though you think they don't understand you, the energy is unconsciously stored for a later time. You can use this card to find the power to spread this knowledge.

**32. Creamy-white: Chakra line** *A repairer of chakras* 

This removes blockages from the chakras. The energy goes like a vortex, calm and spinning. A kind of gentle wind. All main chakras are touched, broaden, cleaned and brought into balance again.

**36. Gray: Selenite** for rapid change of consciousness

This triangle is a combination of a unity and a duality, a trinity. The selenite bars give this card an extra boost.

This card unleashes forces within us that bring about rapid changes in consciousness.

#### **37. Pink: Mer-Ka-Ba** our light vehicle

A Mer-Ka-Ba is built from light structures. It forms a light vehicle for our human consciousness. You can travel with it through time and space. It is a construction that connects us with our higher consciousness. The card supports our spiritual growth.

**38. Pink: Ice crystal** a beautiful development path

Beauty radiates through this card. Every soul has chosen a path of development (his teacher) and beauty is one of them. The card not only shows beauty, it also gives space, is refreshing and has a high energy. Once you have drawn this card, surround yourself with beauty to grow.

### **41. Light orange: Lotus** *for more satisfaction*

The Lotus with six leaves is connected to the second layer in the aura, the layer that is connected to the second chakra. Moving on at this level is indispensable to be satisfied with yourself and how you are now in life. The energy of the card can easily be sucked in to stimulate a satisfied feeling.

**42. Light orange: Key** transition to another field of consciousness

This key is the symbol for the transition from one field of consciousness to another. It is the journey to and opening up another dimension. The energy of this card is so subtle and barely perceptible. You can tell the effect from the peace that this card radiates. Meditate with this card and experience that gates are opening for you.

#### 51. Light green: Square in circle

for fast growers

This shape represents the circles and squares of human consciousness. The energy of the fluorites on this card is fully present and pushes consciousness up.

#### **59. Light purple**: **Heart** *open the closed heart*

This card makes you aware that your heart is not completely open to the cosmic energies. Why would you keep walking around with a closed heart?

### **61. White: Light circle** connected with a white brotherhood

This is the energy we want to go to. Love, Light and purity. A wow feeling. These elements indicate priesthood and a covenant with a white brotherhood. Once in a distant past, you have had to deal with that, according to this card.

## **62. White: Cosmic knowledge** when energy flies in all directions

A pattern that is reminiscent of the Masons with their lost knowledge. Yet the wonderful thrill of this card reveals that it has a structuring effect. The back is straightened and made firm. Not only here, but also in many dimensions, because that this consciousness is connected.

63.White: Heavenly angelgate for highly sensitive people (HSP)

The triangles from this set open and form a staircase to the higher consciousness. You must be patient with this card. At first you would think that you feel nothing. Hold on a little longer, then a special vibration appears that can be perceived by highly sensitive people.

The energy of the angels flows through you, it is subtle and permanent in nature.

**64.White: Dodecahedron** *Home* 

Last good. The dodecahedron is the form of the highest consciousness; 'the essence'. If you reach with your mind from the heart to the end of your space - and there is an end -, you will find your dodecahedron, the end point of the geometry. From there you travel, as it were, home - home -. That can be in another solar system or in another universe.