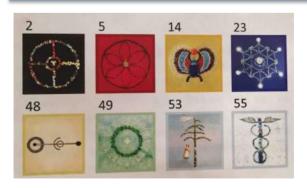

# 9. Orange: Circle pentagram keep your legs on the floor

A pentagram in a circle, where you are hit in the core. The pentagram is pre-eminently a symbol of man, who knows how to place himself in the right relationship to the infinite; 'With both feet on the floor.'

In this card the five elements are in balance and the energy of the card will lift you.

10.Orange: Speed (Triskel) for acceleration of energy

The wheel of joy. A triskel turns like a whirlwind. The ends represent the three circles in life; life, death and rebirth. This card brings personal energy into acceleration, which looks like a time shift. You can use it to keep up with the changes or if things go too slowly. Put this card on your workplace and you will be done with your work faster.

# **13.Yellow: Labyrinth** *points the way*

This labyrinth has the shape of a circle, the symbol of healing and wholeness. A labyrinth points the way through that circle (maze lets you get lost). Along the way you will meet the connection between the human and the Divine world, the transformation and the (re) birth. Meditation tip: enter the labyrinth with your finger at a slower pace and leave it even slower. The way, the movement is the goal.

14. Yellow: Scarab the holy beetle for the self-healing capacity

A good luck charm that is connected to the Sun God. This is a symbol for resurrection, rebirth and renewal. He rolls all loose ends that waste energy together. You do need patience for that, because the energy of the holy beetle cleanses to the very highest levels. Once the energy is bundled, it can come back to life. This card also fuels the self-healing capacity in you.

## **21. Blue: Night sky** return of the light

The celestial arches on the card, which overlap just like in a kaleidoscope, announce the return of the Light. Blue is the color of intellectual and spiritual abilities. The infinity of the universe is mainly seen at night.

The energy from this card helps you experience the vastness of the universe.

**22. Blue: Dolphin** for power and intuition

This card represents the primordial energy that is woven into our system. We often hear the ultrafrequency of the dolphins as a high beep in our ears. Dolphins bring us strength and help us to rely more on our own intuition. The card has a warm energy.

A card to get into the heart.

**53. Light blue: Serenora lily** *warm welcome to higher atmospheres* 

A lily is full of symbolism such as virginity, peace, resurrection, royal dignity and purity. The energy of Serenora is a swirling warm white energy that welcomes you to higher atmospheres, where the colors are predominantly virgin white and pure. A card that is suitable for placing under a treatment table.

**54. Light blue: DNA (plasmid)** *surrender* 

A circular closed DNA strand that can exchange information with higher ethereal DNA strands. Once the exchange has taken place, there will be a rest. This card indicates surrender to the cosmic Light and Divine wisdom. A card for alignment with the higher.

## **55. Light blue: Caduceus** *healing energy, combining counterparts*

This old symbol stands for peace, protection, healing and, above all, for unity through the reconciliation of counterparts. The caduceus is a symbol for healers. The energy is powerful and connects heaven and earth. Did you draw this card? Then ask yourself if there is a healer in you.