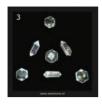

#### C. 躺卡

五角星形式

实际上,您会在所有小册子或预言卡和确认卡中找到一个示例,说明如何通过将卡放置成图案来向卡提出特定问题.这些示例中的大多数对于此集合都是有用的.

五角星是我推荐的一种特殊绑腿. 用这种方式打牌的挑战是:"找出五个基本要素如何影响您".

**方法:**将卡随机播放,然后将它们盲目地放在前面的**风** 扇中.

抽出第一张牌(不要看)并将其盲目放在数字1或星号的顶部.抽出第二张卡片,并将其放在五角星的左侧(数字2).以相同的方式绘制其余的卡,以使您已将五张卡放置为星形.一张一张地转动它们,阅读每张卡的含义,以及以下说明.

- 1) 最高点代表精神 卡的位置**说**明您与宇宙的**联**系.
- 2) 左下角代表地球. 这张卡片说明了您与地球的联系.
- **3)**右上角代表水. 一张影响情绪的卡片.
- **4)** 左上角代表空气. 为了您的人生使命.
- 5) 右下角代表着火.

**转换**卡. 您可以利用**这张**卡的能量来**释**放不再**为**您服**务**的物品.