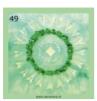

This card is suitable for under a treatment table, or take it between your hands before you start treatment.

49. Light green: **Expanding** consciousness to take up more space

Mystical systems describe God as a circle with an omnipresent center. This card consists of three circles (layers) with a Mer-Ka-Ba in the middle.