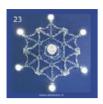

#### 23. Blue: Watercrystal

The circulation of emotions

The spirit of the water is connected to the earth. Water is massive, powerful and yet soft. And represents love, relationships, sympathy, intuition and healing.

This card aims to circulate emotions to flow and clearing our ballast. Give the consciousness of water everything you no longer want.