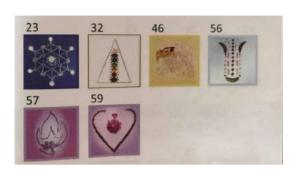

#### 23. Blue: Watercrystal

The circulation of emotions

The spirit of the water is connected to the earth. Water is massive, powerful and yet soft. And represents love, relationships, sympathy, intuition and healing.

This card aims to circulate emotions to flow and clearing our ballast. Give the consciousness of water everything you no longer want.

**32. Creamy-white: Chakra line** *A repairer of chakras* 

This removes blockages from the chakras. The energy goes like a vortex, calm and spinning. A kind of gentle wind. All main chakras are touched, broaden, cleaned and brought into balance again.

### **46. Pale yellow: White eagle** power card, clear up

energy pollution

The totem animal the white eagle. He oversees everything from a great height and is able to push dark spots away with powerful white light. He picks up energy pollution through white rays.

#### 57. Light purple: Violet flame

powerful purifying effect

The violet flame is a cosmic energy with a strong purifying effect. It has been available for centuries for those who call it. In the violet flame you can burn energies that no longer serve you. Burning gives you strength, joy, ambition, inspiration and success.

#### **59. Light purple**: **Heart** *open the closed heart*

This card makes you aware that your heart is not completely open to the cosmic energies. Why would you keep walking around with a closed heart?