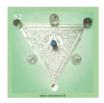

#### 24. Blue: The language of light open crown chakra

This triangle is constructed according to the forms of sacred geometry. This creates a compact, strong energy without overwhelming. She opens the upper crown chakra for love and white Light.