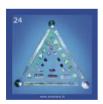

#### 24. Blue: The language of light open crown chakra

This triangle is constructed according to the forms of sacred geometry. This creates a compact, strong energy without overwhelming. She opens the upper crown chakra for love and white Light.