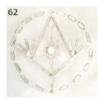

63.White: Heavenly angelgate for highly sensitive people (HSP)

The triangles from this set open and form a staircase to the higher consciousness. You must be patient with this card. At first you would think that you feel nothing. Hold on a little longer, then a special vibration appears that can be perceived by highly sensitive people.

The energy of the angels flows through you, it is subtle and permanent in nature.

**64.White: Dodecahedron** *Home* 

Last good. The dodecahedron is the form of the highest consciousness; 'the essence'. If you reach with your mind from the heart to the end of your space - and there is an end -, you will find your dodecahedron, the end point of the geometry. From there you travel, as it were, home - home -. That can be in another solar system or in another universe.