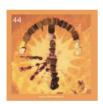

**44. Lightorange: Volcano** processing of unconscious matters

A volcano brings up what lies at the bottom. The energy from this card does the same. Matters that are stored in the subconscious are processed by this.

The card lets the energy "explode" or escape and occupy a larger space.