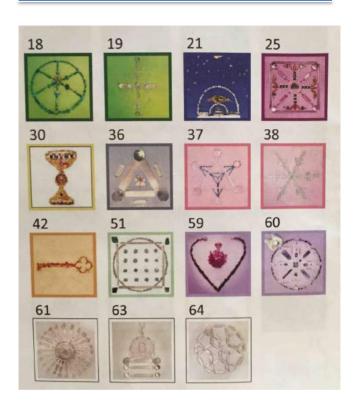

#### E. 找到意义

对于每本卡片,您都可以在本手册的**说**明(1 至 64)下面找到.

所有**纸**牌都会与有意识或无意识地在地下玩耍的事物产 生共鸣. 您与卡片一起开始治**疗**或强化**领**域.

不要害怕黑牌,幸运的是它的力量是积极的.

#### 1.黑色: Starsheed 连接

#### 与明星大家庭的联系

该卡的能量位于地球深处. 关键词:黑暗,温暖与安全. 从这个安全的基础上,晶体形成了一个晶格,它与"星族"保持联系,并可以传递"家"的能量.

一个理想的卡片,用于思**乡**病,孤独或世上有困**难**的人.

2. 黑色: 药轮

给您带来正能量

连接到地球上所有其他**药轮**的强大能量.由于**这**些连接,它是一个强大的力量**对**象.

车轮神奇地为周围环境带来了积极的治愈能量.

### 3. Black: Triangle

for peace and balance

The triangular shape. A combination of unity and duality, a trinity. A Mer-Ka-Ba in its center. On a black background this energy gives peace and a nice balance.

# **4. Black: Kundalini** *Pushes the energy up*

Because of the energy of this card, your energy spirals upward beyond the boundaries of time, space and matter.

With this energy a new flow is started. It sets you in motion to go to your original vibration and frequency, to who you really are. Strongly acting on the forehead chakra.

**5. Red: Flower of Life**bringer of unity consciousness

A flower of life as a sacred geometric pattern that forms the basis for all life. This card is meant to bring unity consciousness into yourself, in a relationship, space or a house. This unity consciousness has a great healing effect

**6. Red: Goddes** strength, wisdom and detachment

The moon goddess, or spiral, symbolizes a deepening in a life cycle. She stands for feminine power and wisdom. The energy is round and spherical and amazingly clear. This card helps you to let go of what you no longer serve.

#### 7. Red: Archangel Samuel for courage and protection

The energy of this card represents the characteristics of the angel Samuel. Samuel is known for his charismatic courage, decisiveness and professionalism. It is Archangel Samuel who offers you protection. You can put this card under your bed for a safer and better night's sleep.

8.Red: Double pyramid (Octahedron) for safe alignment

The double pyramid touches ancient Egyptian memory fragments.

Old (wise) things are mirrored, processed and transformed.

With this card you receive a huge force field that works harmonizing and balancing.

# 9. Orange: Circle pentagram keep your legs on the floor

A pentagram in a circle, where you are hit in the core. The pentagram is pre-eminently a symbol of man, who knows how to place himself in the right relationship to the infinite; 'With both feet on the floor.'

In this card the five elements are in balance and the energy of the card will lift you.

10.Orange: Speed (Triskel) for acceleration of energy

The wheel of joy. A triskel turns like a whirlwind. The ends represent the three circles in life; life, death and rebirth. This card brings personal energy into acceleration, which looks like a time shift. You can use it to keep up with the changes or if things go too slowly. Put this card on your workplace and you will be done with your work faster.

# **11. Orange: Wisdom** *search for knowledge*

The owl stands for ancient wisdom, the magic of the moon and freedom. Owls form a fabulous connection between the invisible (dark) world and the world of Light. This card indicates a search for knowledge and wisdom, the seed for development.

# **12. Orange: Balance** *centering*

The diamond shape forces energies, both high and low, to come into balance. This form ensures harmony and integration within the systems. Centering is the term that fits this card.

# **13.Yellow: Labyrinth** *points the way*

This labyrinth has the shape of a circle, the symbol of healing and wholeness. A labyrinth points the way through that circle (maze lets you get lost). Along the way you will meet the connection between the human and the Divine world, the transformation and the (re) birth. Meditation tip: enter the labyrinth with your finger at a slower pace and leave it even slower. The way, the movement is the goal.

14. Yellow: Scarab the holy beetle for the self-healing capacity

A good luck charm that is connected to the Sun God. This is a symbol for resurrection, rebirth and renewal. He rolls all loose ends that waste energy together. You do need patience for that, because the energy of the holy beetle cleanses to the very highest levels. Once the energy is bundled, it can come back to life. This card also fuels the self-healing capacity in you.

# **15. Yellow: Sun radar** (swastika) for productivity

The solar wheel has four winds, each with its own influence on consciousness. Turning clockwise it brings evolution. It is a symbol of strength and well-being. The energy of the solar wheel provides great productivity and promises a new phase in your life. Prepare yourself for this by cleaning up in the near future.

# **16. Yellow: Circle of connection** *for social contacts*

This is a six-pointed solar wheel that is related to the flower of life (see card 5 red). The energy of this image touches the heart directly and connects with our brothers and sisters (whether on earth or not). It is a card that indicates a great social commitment, but also a cosmic membership of a sisterhood or brotherhood.

## **17. Green: The flora** contact with nature

Green stands for nature, creativity, but also for the stillness and surrender (one with nature). Nature gives peace and together with the energy of this card it touches you at the core, it makes higher spirituality possible. A meditation card for in nature.

**18. Green: Stress release** to transform stress

The energy of this card brings an extra dimension through a rotating movement. She is a serene, warm energy and can reach great heights.

By moving higher and higher in frequency, energetic tensions can be transformed.

## **19. Green: Alien code** to grow further

This formation ended up on earth as a crop circle through alien intelligence. It is a high frequency - not of this earth - vibration that only our subconscious understands. She helps us. We thereby grow to the higher vibrations.

**20. Green: Path of life** *for new possibilities* 

The impossible is possible. This card shows a diagram with multiple options, just as you come across on your life path. Whatever you choose, there is always a great end point. The energy helps you through the subconscious dare to take new paths. She gives you the courage to change.

## **21. Blue: Night sky** return of the light

The celestial arches on the card, which overlap just like in a kaleidoscope, announce the return of the Light. Blue is the color of intellectual and spiritual abilities. The infinity of the universe is mainly seen at night.

#### 24. Blue: The language of light open crown chakra

This triangle is constructed according to the forms of sacred geometry. This creates a compact, strong energy without overwhelming. She opens the upper crown chakra for love and white Light.

# **25. Purper: Structure** the aspiration of perfection

The middle of this card exerts a force of attraction and attracts you. Once you find yourself in the center, the consciousness grows and widens.

**27. Purper: Light dream** cooperation, unity

The crystals, all different in shape and structure, are bundled together into one powerful consciousness. They have one goal: to act as a model for cooperating elements, in order to achieve unity.

## 29.Creamy-white: Hexagram (six-pointed star)

to take the right path

A hexagram is a six-pointed star polygon, consisting of two triangles pushed together. A magical expression of the number six was regarded by the ancient kabbalists as a symbol of perfection. You can achieve that perfection in the way of goodness, truth and justice. This card awakens the warmth in you that is needed to take the road to perfection.

# 30. Creamy-white: Holy Grail

opening to another world

A mystical symbol. The grail is the opening to another world where love and a compact nurturing consciousness prevail.

Once you have found the grail, cosmic dimensions open up at great heights.

## 31. Creamy-white: The Phoenix passing on secrets of the Light

This symbol has to do with the secrets of the Light. If you have "drawn" this card, then you are ready to share the knowledge that you have gathered so far with others. Even though you think they don't understand you, the energy is unconsciously stored for a later time. You can use this card to find the power to spread this knowledge.

**32. Creamy-white: Chakra line** *A repairer of chakras* 

This removes blockages from the chakras. The energy goes like a vortex, calm and spinning. A kind of gentle wind. All main chakras are touched, broaden, cleaned and brought into balance again.

**36. Gray: Selenite** for rapid change of consciousness

This triangle is a combination of a unity and a duality, a trinity. The selenite bars give this card an extra boost.

This card unleashes forces within us that bring about rapid changes in consciousness.

#### **37. Pink: Mer-Ka-Ba** our light vehicle

A Mer-Ka-Ba is built from light structures. It forms a light vehicle for our human consciousness. You can travel with it through time and space. It is a construction that connects us with our higher consciousness. The card supports our spiritual growth.

**38. Pink: Ice crystal** a beautiful development path

Beauty radiates through this card. Every soul has chosen a path of development (his teacher) and beauty is one of them. The card not only shows beauty, it also gives space, is refreshing and has a high energy. Once you have drawn this card, surround yourself with beauty to grow.

### **41. Light orange: Lotus** *for more satisfaction*

The Lotus with six leaves is connected to the second layer in the aura, the layer that is connected to the second chakra. Moving on at this level is indispensable to be satisfied with yourself and how you are now in life. The energy of the card can easily be sucked in to stimulate a satisfied feeling.

**42. Light orange: Key** transition to another field of consciousness

This key is the symbol for the transition from one field of consciousness to another. It is the journey to and opening up another dimension. The energy of this card is so subtle and barely perceptible. You can tell the effect from the peace that this card radiates. Meditate with this card and experience that gates are opening for you.

#### 51. Light green: Square in circle

for fast growers

This shape represents the circles and squares of human consciousness. The energy of the fluorites on this card is fully present and pushes consciousness up.

#### **59. Light purple**: **Heart** *open the closed heart*

This card makes you aware that your heart is not completely open to the cosmic energies. Why would you keep walking around with a closed heart?

### **61. White: Light circle** connected with a white brotherhood

This is the energy we want to go to. Love, Light and purity. A wow feeling. These elements indicate priesthood and a covenant with a white brotherhood. Once in a distant past, you have had to deal with that, according to this card.

## **62. White: Cosmic knowledge** when energy flies in all directions

A pattern that is reminiscent of the Masons with their lost knowledge. Yet the wonderful thrill of this card reveals that it has a structuring effect. The back is straightened and made firm. Not only here, but also in many dimensions, because that this consciousness is connected.

63.White: Heavenly angelgate for highly sensitive people (HSP)

The triangles from this set open and form a staircase to the higher consciousness. You must be patient with this card. At first you would think that you feel nothing. Hold on a little longer, then a special vibration appears that can be perceived by highly sensitive people.

The energy of the angels flows through you, it is subtle and permanent in nature.

**64.White: Dodecahedron** *Home* 

Last good. The dodecahedron is the form of the highest consciousness; 'the essence'. If you reach with your mind from the heart to the end of your space - and there is an end -, you will find your dodecahedron, the end point of the geometry. From there you travel, as it were, home - home -. That can be in another solar system or in another universe.