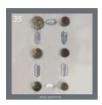

#### **35. Gray: Rectangle** *to be sure*

This energy brings structure, sustainability and stability. When there is too great a need for certainty and fear of poverty, those beautiful qualities are overwhelmed by materialism. Once you have drawn this card, draw another card asking what the next step will be if you let go of the fear of poverty.