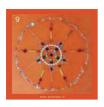

# 9. Orange: Circle pentagram keep your legs on the floor

A pentagram in a circle, where you are hit in the core. The pentagram is pre-eminently a symbol of man, who knows how to place himself in the right relationship to the infinite; 'With both feet on the floor.'

In this card the five elements are in balance and the energy of the card will lift you.

10.Orange: Speed (Triskel) for acceleration of energy

The wheel of joy. A triskel turns like a whirlwind. The ends represent the three circles in life; life, death and rebirth. This card brings personal energy into acceleration, which looks like a time shift. You can use it to keep up with the changes or if things go too slowly. Put this card on your workplace and you will be done with your work faster.