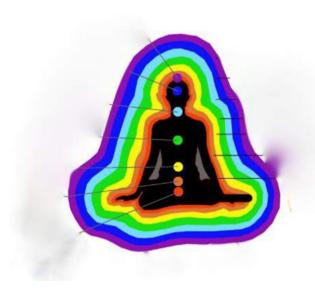

#### B. 脉轮

检测脉轮和/或光环阻塞

首先考虑要跟踪并阻止这些卡. 你画一张卡. 每张具有"明亮"颜色的卡都符合最著名的脉轮颜色. 柔和颜色的边缘与光环层中的振动相对应.

- white 白色 第七光环场
- creamy-white 乳白色 冠脉轮
- light purple 浅紫色 第六光环场
- purple 紫色的 第六轮
- light blue 浅蓝色 第五光环场
- blue 蓝色的 第五轮
- Iight green 浅绿色 第四光环场
- green 绿色的 第四轮
  - pale yellow 淡黄色 第三光环场
- yellow 黄色的 第三脉轮
- 📕 light orange 浅橙色 第二光环场
- orange 橙色 第二脉轮
- pink 小手指 第一光环场
- red 编 第一脉轮
- gray 灰色的 空灵的地球
- black 黑色的 大地

如果您不了解脉轮和光环,可以从 Google 或书籍中获 取. 您也可以通过以下方式在没有任何知识的情况下移 动脉轮或能量光环:"格外注意". 您可以将自己周围保持两周的脉轮或先兆振动的颜色增强动力.例如:您有一张红牌(首先是脉轮,然后穿了内衣和红色的袜子,在您附近放置了很多红色图像(桌面图像)和物体.如果两周后再次绘制相同的颜色,则能量提升不足,您将不得不应对脉轮或先兆振动.如果您绘制其他颜色,则您的努力足以使能量重新流动.