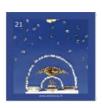

## **21. Blue: Night sky** return of the light

The celestial arches on the card, which overlap just like in a kaleidoscope, announce the return of the Light. Blue is the color of intellectual and spiritual abilities. The infinity of the universe is mainly seen at night.

The energy from this card helps you experience the vastness of the universe.

**22. Blue: Dolphin** for power and intuition

This card represents the primordial energy that is woven into our system. We often hear the ultrafrequency of the dolphins as a high beep in our ears. Dolphins bring us strength and help us to rely more on our own intuition. The card has a warm energy.