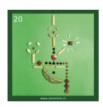

**20. Green: Path of life** *for new possibilities* 

The impossible is possible. This card shows a diagram with multiple options, just as you come across on your life path. Whatever you choose, there is always a great end point. The energy helps you through the subconscious dare to take new paths. She gives you the courage to change.