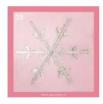

## **21. Blue: Night sky** return of the light

The celestial arches on the card, which overlap just like in a kaleidoscope, announce the return of the Light. Blue is the color of intellectual and spiritual abilities. The infinity of the universe is mainly seen at night.

The energy from this card helps you experience the vastness of the universe.

**22. Blue: Dolphin** for power and intuition

This card represents the primordial energy that is woven into our system. We often hear the ultrafrequency of the dolphins as a high beep in our ears. Dolphins bring us strength and help us to rely more on our own intuition. The card has a warm energy.