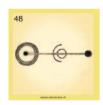

## **48. Pale yellow: Energetic medicine** *to be used for healing activities*

The card was inspired by a crop circle from 1997. This energy can be used for healing. It brings you into healing mode. It contains vibration formulas of the sacred teachings and practices of healing angels.