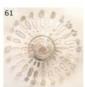

## **62. White: Cosmic knowledge** when energy flies in all directions

A pattern that is reminiscent of the Masons with their lost knowledge. Yet the wonderful thrill of this card reveals that it has a structuring effect. The back is straightened and made firm. Not only here, but also in many dimensions, because that this consciousness is connected.