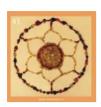

### **41. Light orange: Lotus** *for more satisfaction*

The Lotus with six leaves is connected to the second layer in the aura, the layer that is connected to the second chakra. Moving on at this level is indispensable to be satisfied with yourself and how you are now in life. The energy of the card can easily be sucked in to stimulate a satisfied feeling.