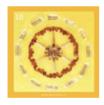

The new higher energy helps you ground perfection.

26. Purper: The sun wheel

for safety

A historic sign to indicate a safe address. This solar wheel has 12 rays around the core. The energy of this card is full and safe, compact and sparkling at the same time. A card where it is safe to be happy and help you to grow in a gentle way.