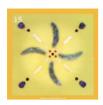

In this card the five elements are in balance and the energy of the card will lift you.

10.Orange: Speed (Triskel) for acceleration of energy

The wheel of joy. A triskel turns like a whirlwind. The ends represent the three circles in life; life, death and rebirth. This card brings personal energy into acceleration, which looks like a time shift. You can use it to keep up with the changes or if things go too slowly. Put this card on your workplace and you will be done with your work faster.