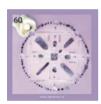

### **61. White: Light circle** connected with a white brotherhood

This is the energy we want to go to. Love, Light and purity. A wow feeling. These elements indicate priesthood and a covenant with a white brotherhood. Once in a distant past, you have had to deal with that, according to this card.

This is top-notch energy reserved for those who can handle this energy.