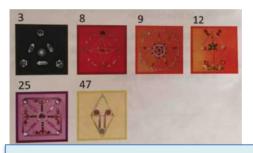

#### 1.黑色: Starsheed 连接

#### 与明星大家庭的联系

该卡的能量位于地球深处. 关键词:黑暗,温暖与安全. 从这个安全的基础上,晶体形成了一个晶格,它与"星族"保持联系,并可以传递"家"的能量.

一个理想的卡片,用于思**乡**病,孤独或世上有困**难**的人.

2. 黑色: 药轮

给您带来正能量

连接到地球上所有其他**药轮**的强大能量.由于**这**些连接,它是一个强大的力量**对**象.

车轮神奇地为周围环境带来了积极的治愈能量.

### 3. Black: Triangle

for peace and balance

The triangular shape. A combination of unity and duality, a trinity. A Mer-Ka-Ba in its center. On a black background this energy gives peace and a nice balance.

# **4. Black: Kundalini** *Pushes the energy up*

Because of the energy of this card, your energy spirals upward beyond the boundaries of time, space and matter.

With this energy a new flow is started. It sets you in motion to go to your original vibration and frequency, to who you really are. Strongly acting on the forehead chakra.

**5. Red: Flower of Life**bringer of unity consciousness

A flower of life as a sacred geometric pattern that forms the basis for all life. This card is meant to bring unity consciousness into yourself, in a relationship, space or a house. This unity consciousness has a great healing effect

**6. Red: Goddes** strength, wisdom and detachment

The moon goddess, or spiral, symbolizes a deepening in a life cycle. She stands for feminine power and wisdom. The energy is round and spherical and amazingly clear. This card helps you to let go of what you no longer serve.

#### 7. Red: Archangel Samuel for courage and protection

The energy of this card represents the characteristics of the angel Samuel. Samuel is known for his charismatic courage, decisiveness and professionalism. It is Archangel Samuel who offers you protection. You can put this card under your bed for a safer and better night's sleep.

8.Red: Double pyramid (Octahedron) for safe alignment

The double pyramid touches ancient Egyptian memory fragments.

Old (wise) things are mirrored, processed and transformed.

With this card you receive a huge force field that works harmonizing and balancing.