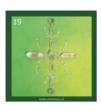

#### 24. Blue: The language of light open crown chakra

This triangle is constructed according to the forms of sacred geometry. This creates a compact, strong energy without overwhelming. She opens the upper crown chakra for love and white Light.