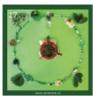

## **17. Green: The flora** contact with nature

Green stands for nature, creativity, but also for the stillness and surrender (one with nature). Nature gives peace and together with the energy of this card it touches you at the core, it makes higher spirituality possible. A meditation card for in nature.