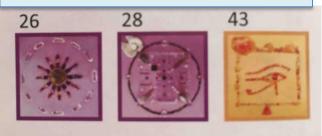

The new higher energy helps you ground perfection.

26. Purper: The sun wheel

for safety

A historic sign to indicate a safe address. This solar wheel has 12 rays around the core. The energy of this card is full and safe, compact and sparkling at the same time. A card where it is safe to be happy and help you to grow in a gentle way.

**27. Purper: Light dream** cooperation, unity

The crystals, all different in shape and structure, are bundled together into one powerful consciousness. They have one goal: to act as a model for cooperating elements, in order to achieve unity.

A card to promote cooperation.

**28. Purper: Magnetism** *to connect to the earth* 

This shape represents the circles and squares of human consciousness.

By making use of magnetism, this card has a grounding effect. It draws your consciousness to the earth. Earth represents health, it is a source of power for safety, family and home. For a comparison, view card 60 (light purple, consciousness growth), with a completely different effect.

### **43. Light orange: Eye of Horus** to dare to see truths

The right eye, the solar eye, protects against evil forces. The person who is looking for the universal truth - the essence behind all truths - can only find it if he is able to see the world through the eye of Horus. Only then will he be able to recognize, experience and encounter the old information. The card is provided with a pleasant power to dare to look at those truths and to keep out evil elements.