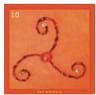

In this card the five elements are in balance and the energy of the card will lift you.

10.Orange: Speed (Triskel) for acceleration of energy

The wheel of joy. A triskel turns like a whirlwind. The ends represent the three circles in life; life, death and rebirth. This card brings personal energy into acceleration, which looks like a time shift. You can use it to keep up with the changes or if things go too slowly. Put this card on your workplace and you will be done with your work faster.