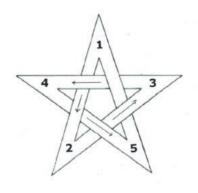

#### C. 躺卡

五角星形式

实际上,您会在所有小册子或预言卡和确认卡中找到一个示例,说明如何通过将卡放置成图案来向卡提出特定问题.这些示例中的大多数对于此集合都是有用的.

五角星是我推荐的一种特殊绑腿. 用这种方式打牌的挑战是:"找出五个基本要素如何影响您".

**方法:**将卡随机播放,然后将它们盲目地放在前面的**风** 扇中.

抽出第一张牌(不要看)并将其盲目放在数字1或星号的顶部.抽出第二张卡片,并将其放在五角星的左侧(数字2).以相同的方式绘制其余的卡,以使您已将五张卡放置为星形.一张一张地转动它们,阅读每张卡的含义,以及以下说明.

- 1) 最高点代表精神 卡的位置**说**明您与宇宙的**联**系.
- 2) 左下角代表地球. 这张卡片说明了您与地球的联系.
- **3)**右上角代表水. 一张影响情绪的卡片.
- **4)** 左上角代表空气. 为了您的人生使命.
- 5) 右下角代表着火.

**转换**卡. 您可以利用**这张**卡的能量来**释**放不再**为**您服**务**的物品.