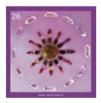

The new higher energy helps you ground perfection.

26. Purper: The sun wheel

for safety

A historic sign to indicate a safe address. This solar wheel has 12 rays around the core. The energy of this card is full and safe, compact and sparkling at the same time. A card where it is safe to be happy and help you to grow in a gentle way.