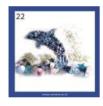

The energy from this card helps you experience the vastness of the universe.

**22. Blue: Dolphin** for power and intuition

This card represents the primordial energy that is woven into our system. We often hear the ultrafrequency of the dolphins as a high beep in our ears. Dolphins bring us strength and help us to rely more on our own intuition. The card has a warm energy.