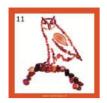

# **11. Orange: Wisdom** *search for knowledge*

The owl stands for ancient wisdom, the magic of the moon and freedom. Owls form a fabulous connection between the invisible (dark) world and the world of Light. This card indicates a search for knowledge and wisdom, the seed for development.